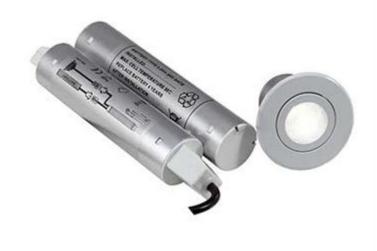

# Description

LED Non-Maintained adjustable die-cast aluminium down light, 3 hour emergency output,Power and green charge LED are discreetly incorporated within the head, 120 degrees beam angle.

| Code      | Description       | Lamp |
|-----------|-------------------|------|
| ABLED/3NM | 5W Non-Maintained | LED  |